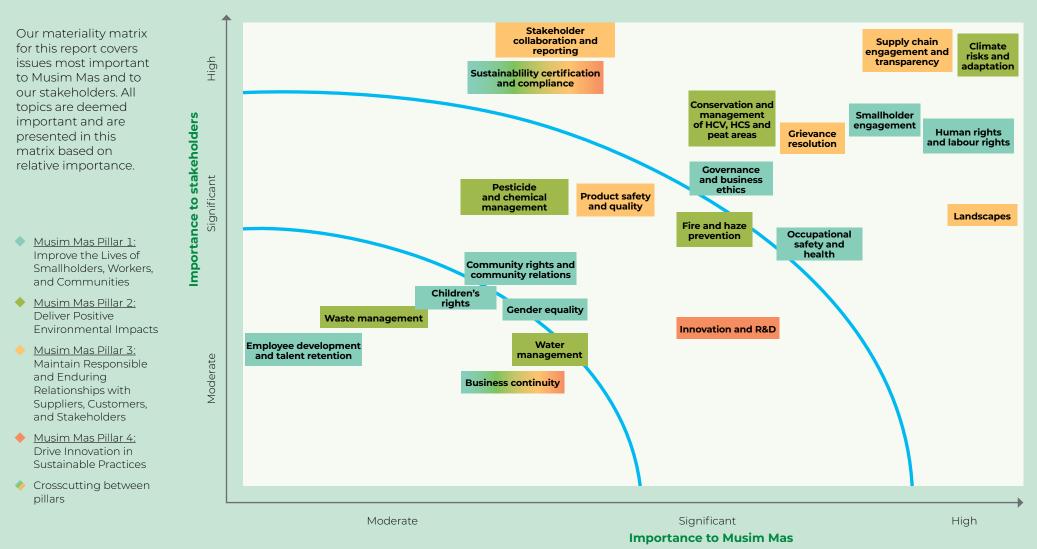

#### MATERIALITY

[GRI 2-14, 2-29, 3-1, 3-2]

This report covers the material topics most relevant to our business and stakeholders. These environmental, social, and governance (ESG)-related topics are updated annually based on Musim Mas' actual and potential impacts. In Q1 2023, we updated our material topics to align with the expanded scope of this report, including our coconut operations. We have aligned key material topics with the four pillars of our Sustainability Policy and the SDGs. For an overview, see <u>Musim Mas'</u> <u>contributions to the SDGs</u>.

#### **MATERIALITY MATRIX**